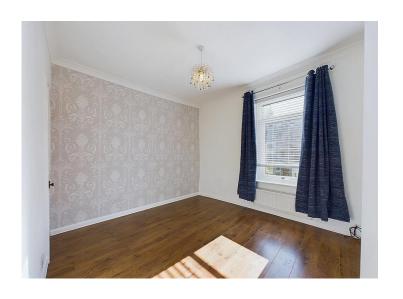

## **Bedroom one**

A spacious double bedroom, with one wall benefiting from feature wallpaper and the rest of the room neutrally decorated. There is a built-in wardrobe, modern laminate flooring, decorative coving and a radiator placed below the uPVC double glazed window that looks out to the front.

#### **Bedroom two**

A second, light and airy bedroom with decorative coving, modern flooring, a radiator, and uPVC double glazed window.