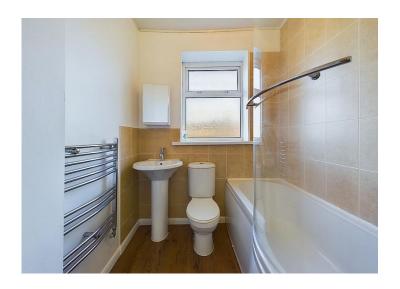

#### **Bathroom**

Well maintained bathroom, which comprises of a P-shaped bath, with matching, curved glass screen, mixer tap and shower above. There is a toilet and pedestal hand wash basin with a mirrored cabinet above. The bathroom also has a chrome, heated towel rail and a uPVC double glazed frosted window.