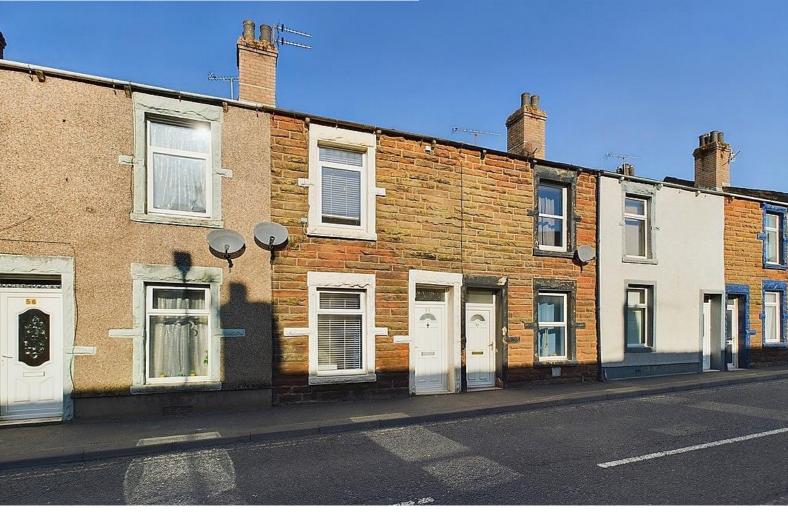

# Harrington Road Workington, CA14 3ED

£74,500

Offered for sale with no forward chain

Ideal for a first-time buyer

Offers a high rental yield

Boasts a separate utility

Benefits from a first-floor bathroom suite

Offers excellent value for money

Good choice for a buy to let investor

Stylish kitchen with integrated appliances

Two tastefully decorated bedrooms

Walking distance to the town centre

If you are looking to get on the property ladder, thinking of downsizing or perhaps another investment, then take a closer look at this property. Offered for sale with no forward chain, the property offers excellent value for money. Just a short walk from Workington town centre, this will be ideal for anybody who lives, or socialises within the town. The property is being well cared for by the current owners throughout and is tastefully decorated. It would certainly offer a good rental yield, with perhaps a figure of 8% or more being achievable. The property has a well presented lounge, with a designer radiator. The kitchen offers plenty of space with its stylish units and integrated appliances. Beyond the kitchen, there is a rear hall/utility where you will find plumbing for a washing machine and space for a tumble dryer. Heading up to the first floor, there are two light and airy, well presented bedrooms. An added bonus of this particular property is that the bathroom is also located on the first floor. At the rear, there is a yard with gated access. To view the property and all it has to offer, including its value for money, please contact the office to arrange a viewing.