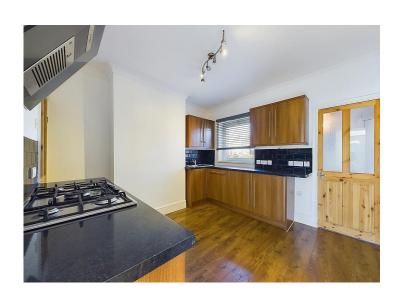

#### **Kitchen**

The stylish kitchen offers plenty of space and storage, with its range of wall and base units. There is a contrasting complementary worktop, with tile splashback's. The kitchen has a built-in electric oven and grill, with a separate five ring, Bosch gas hob and designer extractor hood above. A circular stainless steel sink, with matching drainer board and mixer tap is positioned by a uPVC double glazed window. The kitchen boasts a range of integrated appliances, including a fridge, freezer, and a dishwasher. There is a continuation of the same stylish flooring found in the lounge. The room has decorative coving, large under stairs storage cupboard and a radiator. The kitchen leads through to the rear hall/utility.