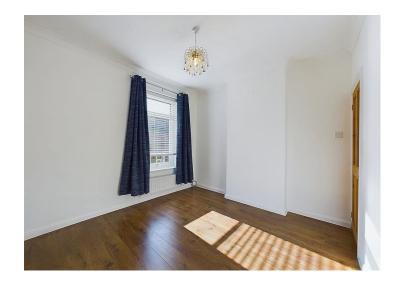

## **Bedroom one**

A spacious double bedroom, with one wall benefiting from feature wallpaper and the rest of the room neutrally decorated. There is a built-in wardrobe, modern laminate flooring, decorative coving and a radiator placed below the uPVC double glazed window that looks out to the front.

#### **Bedroom two**

A second, light and airy bedroom with decorative coving, modern flooring, a radiator, and uPVC double glazed window.