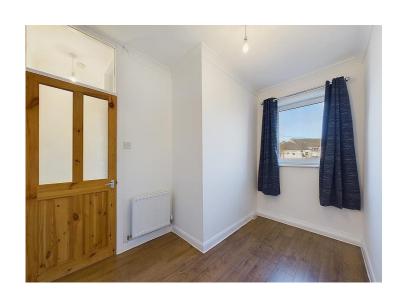

#### **Bedroom two**

A second, light and airy bedroom with decorative coving, modern flooring, a radiator, and uPVC double glazed window.