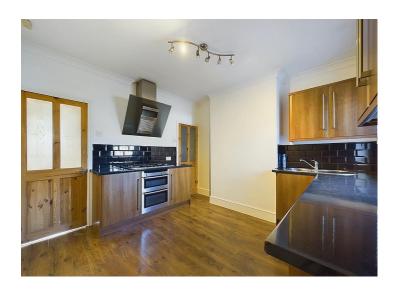

#### **Kitchen**

The stylish kitchen offers plenty of space and storage, with its range of wall and base units. There is a contrasting complementary worktop, with tile splashback's. The kitchen has a built-in electric oven and grill, with a separate five ring, Bosch gas hob and designer extractor hood above. A circular stainless steel sink, with matching drainer board and mixer tap is positioned by a uPVC double glazed window. The kitchen boasts a range of integrated appliances, including a fridge, freezer, and a dishwasher. There is a continuation of the same stylish flooring found in the lounge. The room has decorative coving, large under stairs storage cupboard and a radiator. The kitchen leads through to the rear hall/utility.