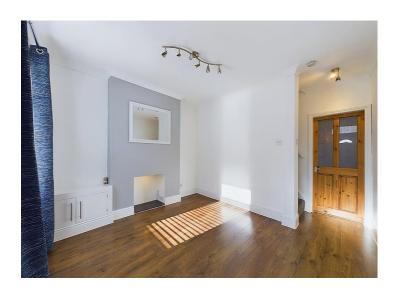

## Lounge

This generously sized, light, and airy lounge is accessed via a uPVC door with a frosted glass panel and frosted top panel. There is a large uPVC double glazed window with a radiator neatly placed below. The room benefits from decorative coving, stylish laminate flooring and a feature alcove which has built-in lighting. The room also boasts a designer, column radiator. From the lounge you can access the kitchen and the stairs to the first-floor landing.