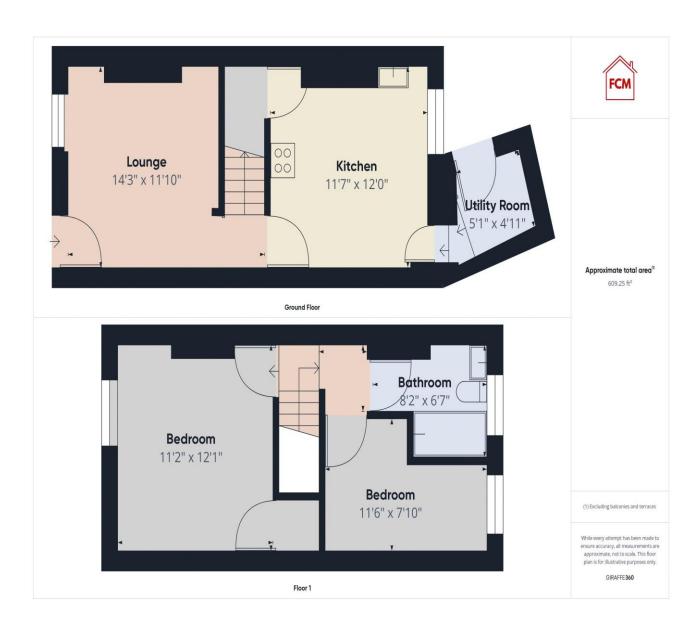

## ACCOMMODATION

## Lounge

This generously sized, light, and airy lounge is accessed via a uPVC door with a frosted glass panel and frosted top panel. There is a large uPVC double glazed window with a radiator neatly placed below. The room benefits from decorative coving, stylish laminate flooring and a feature alcove which has built-in lighting. The room also boasts a designer, column radiator. From the lounge you can access the kitchen and the stairs to the first-floor landing.

#### **Kitchen**

The stylish kitchen offers plenty of space and storage, with its range of wall and base units. There is a contrasting complementary worktop, with tile splashback's. The kitchen has a built-in electric oven and grill, with a separate five ring, Bosch gas hob and designer extractor hood above. A circular stainless steel sink, with matching drainer board and mixer tap is positioned by a uPVC double glazed window. The kitchen boasts a range of integrated appliances, including a fridge, freezer, and a dishwasher. There is a continuation of the same stylish flooring found in the lounge. The room has decorative coving, large under stairs storage cupboard and a radiator. The kitchen leads through to the rear hall/utility.

# Rear hall/utility

Here you will find a useful worktop, and underneath, there is space for a tumble dryer and plumbing for a washing machine. The utility room also houses the Worcester boiler. There is tile flooring, and a half-glazed uPVC door leads out to the rear yard.

#### First floor landing

The landing has a handy power point and leads to both bedrooms and the bathroom.

## **Bedroom one**

A spacious double bedroom, with one wall benefiting from feature wallpaper and the rest of the room neutrally decorated. There is a built-in wardrobe, modern laminate flooring, decorative coving and a radiator placed below the uPVC double glazed window that looks out to the front.

#### **Bedroom two**

A second, light and airy bedroom with decorative coving, modern flooring, a radiator, and uPVC double glazed window.

#### **Bathroom**

Well maintained bathroom, which comprises of a P-shaped bath, with matching, curved glass screen, mixer tap and shower above. There is a toilet and pedestal hand wash basin with a mirrored cabinet above. The bathroom also has a chrome, heated towel rail and a uPVC double glazed frosted window.