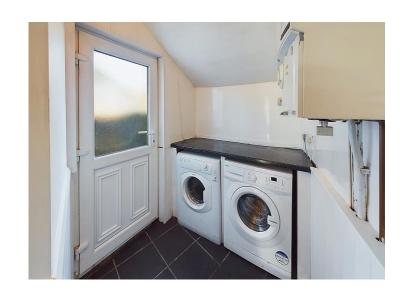

# Rear hall/utility

Here you will find a useful worktop, and underneath, there is space for a tumble dryer and plumbing for a washing machine. The utility room also houses the Worcester boiler. There is tile flooring, and a half-glazed uPVC door leads out to the rear yard.