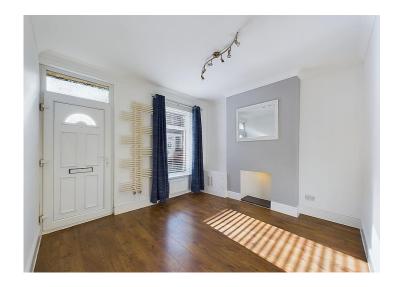

## Lounge

This generously sized, light, and airy lounge is accessed via a uPVC door with a frosted glass panel and frosted top panel. There is a large uPVC double glazed window with a radiator neatly placed below. The room benefits from decorative coving, stylish laminate flooring and a feature alcove which has built-in lighting. The room also boasts a designer, column radiator. From the lounge you can access the kitchen and the stairs to the first-floor landing.