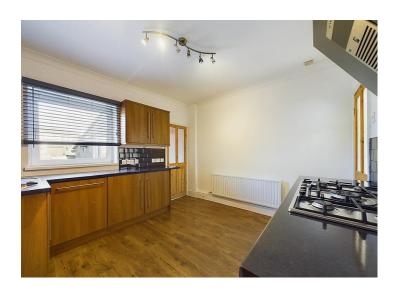

#### **Kitchen**

The stylish kitchen offers plenty of space and storage, with its range of wall and base units. There is a contrasting complementary worktop, with tile splashback's. The kitchen has a built-in electric oven and grill, with a separate five ring, Bosch gas hob and designer extractor hood above. A circular stainless steel sink, with matching drainer board and mixer tap is positioned by a uPVC double glazed window. The kitchen boasts a range of integrated appliances, including a fridge, freezer, and a dishwasher. There is a continuation of the same stylish flooring found in the lounge. The room has decorative coving, large under stairs storage cupboard and a radiator. The kitchen leads through to the rear hall/utility.